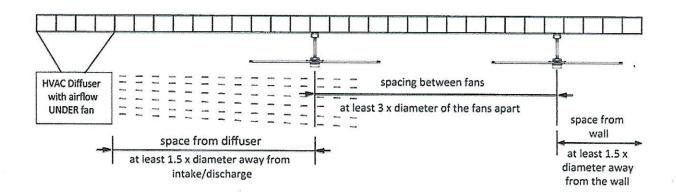

## Fan Spacing Rule of Thumb



## Fan Sizing Rule of Thumb

- 12' Fan covers approximately a 30' area.
- 14' Fan covers approximately a 30'-40' area.
- 18' Fan covers approximately a 40'-50' area.
- 20' Fan covers approximately a 50'-60' area.
- 24' Fan covers approximately a 60'-70' area.

## **Guy Wire Requirements**

- Use Guy Wires when using any swivel mounts.
- Use Guy Wires when using drop pipe extensions of 24" or longer.

## Fan Blade Clearances

- 20'-24' Fans need 4' of air inlet above the fan blades for full speed efficiency.
- 12'-18' Fans need 2' of air inlet above the fan blades for full speed efficiency.